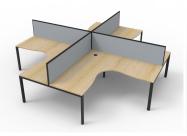

## **PRODUCT DESCRIPTION**

Four Person Corner Workstation Fixed height workstation Profile leg 60mm x 30mm Powdercoated under frame Adjustable leveling Feet EO Rated 25mm Thick top with Cable access hole in top Top available in Natural White or Natural Oak AFRDI Certified 5 Year Warranty

#### overall dimensions

3030mm W x 3030mm W x 730/1200mm H 3030mm W x 3630mm W x 730/1200mm H 3630mm W x 3630mm W x 730/1200mm H

Natural Oak Top Black Satin Frame

Natural Oak Top White Satin Frame

Natural White Top Black Satin Frame