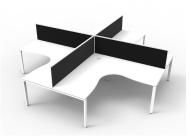

## **PRODUCT DESCRIPTION**

Four Person Corner Workstation Fixed height workstation Profile leg 60mm x 30mm Powdercoated under frame Adjustable leveling Feet EO Rated 25mm Thick top with Cable access hole in top Top available in Natural White or Natural Oak AFRDI Certified 5 Year Warranty

#### overall dimensions

3030mm W x 3030mm W x 730/1200mm H 3030mm W x 3630mm W x 730/1200mm H 3630mm W x 3630mm W x 730/1200mm H

Natural Oak Top Black Satin Frame

Natural Oak Top White Satin Frame

Natural White Top Black Satin Frame

Natural White Top White Satin Frame