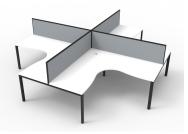

## **PRODUCT DESCRIPTION**

Four Person Corner Workstation Fixed height workstation Profile leg 60mm x 30mm Powdercoated under frame Adjustable leveling Feet EO Rated 25mm Thick top with Cable access hole in top Top available in Natural White or Natural Oak AFRDI Certified 5 Year Warranty

#### overall dimensions

3030mm W x 3030mm W x 730/1200mm H 3030mm W x 3630mm W x 730/1200mm H 3630mm W x 3630mm W x 730/1200mm H

Natural Oak Top Black Satin Frame

Natural Oak Top White Satin Frame

Natural White Top Black Satin Frame