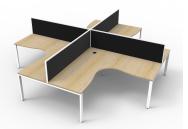

## **PRODUCT DESCRIPTION**

Four Person Corner Workstation Fixed height workstation Profile leg 60mm x 30mm Powdercoated under frame Adjustable leveling Feet EO Rated 25mm Thick top with Cable access hole in top Top available in Natural White or Natural Oak AFRDI Certified 5 Year Warranty

#### overall dimensions

3030mm W x 3030mm W x 730/1200mm H 3030mm W x 3630mm W x 730/1200mm H 3630mm W x 3630mm W x 730/1200mm H

Natural Oak Top Black Satin Frame

Natural Oak Top White Satin Frame

Natural White Top Black Satin Frame